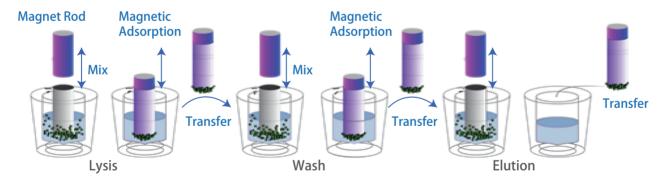

# (iii) Technical principle of nucleic extraction:

| Target/Specimen                                            | Cat. No  | Product Name                                                                     | Spec.                  |
|------------------------------------------------------------|----------|----------------------------------------------------------------------------------|------------------------|
| Viral Nucleic Acid/Plasma,<br>Serum, Cell free body fluids | RE002001 | TrusPure Viral Nucleic Acids Extraction Kit                                      | 96 tests, bulk package |
| gDNA/Whole Blood,<br>FFPE, HPV, Bacteria,<br>Plant, Tissue | RE002002 | TrusPure Genomic DNA Extraction Kit                                              | 96 tests, bulk package |
| cfDNA, ctDNA/<br>Plasma, Urine                             | RE004001 | TrusPure Plasma Cell-Free DNA Extraction Kit (starting sample volume from 1~5mL) | 48 tests, bulk package |
|                                                            | RE004003 | TrusPure Urine Cell-Free DNA Extraction Kit (up to 30mL)                         | 300mL, bulk package    |